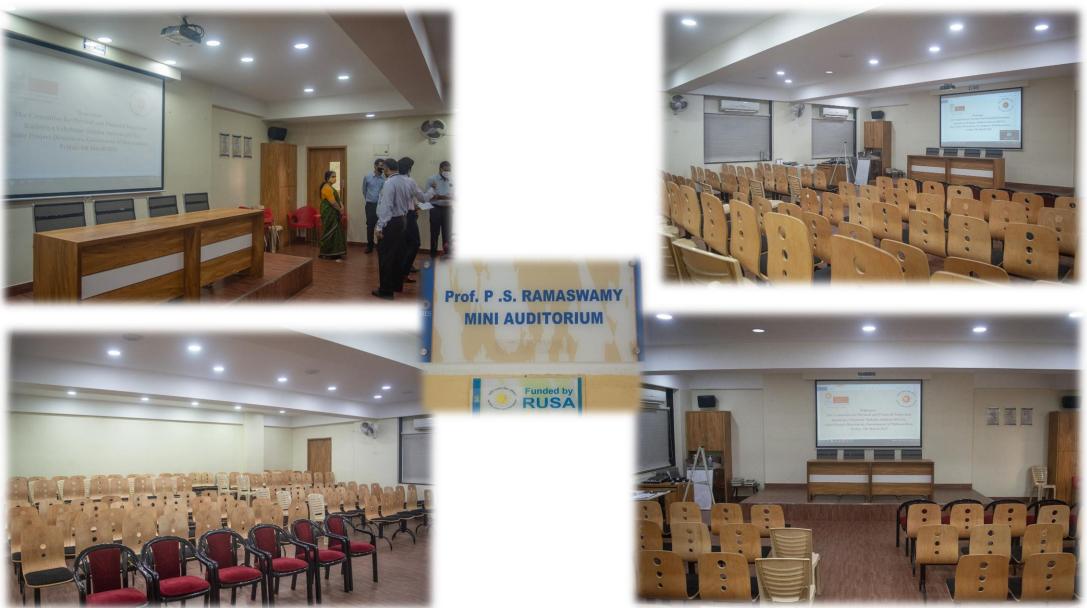

## **Bioanalytical Sciences Lab**

New Auditorium

Boys Toilet – Ground Floor

Boys Toilet – First Floor

Boys Toilet – Fourth Floor

Boys Toilet – Ground Floor

Girls Toilet – Ground Floor

Girls Toilet – Ground Floor