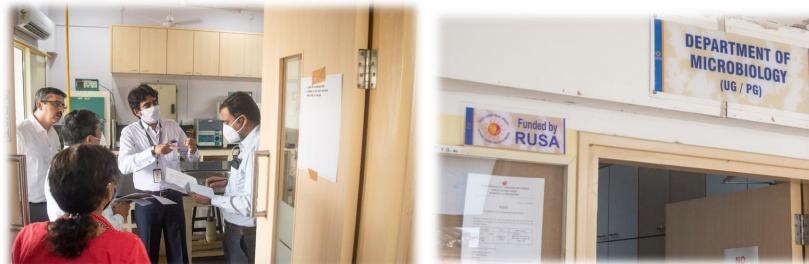

## Upgradation of Laboratories – Microbiology

Upgradation of Laboratories – Biotechnology

Upgradation of Laboratories – Physics