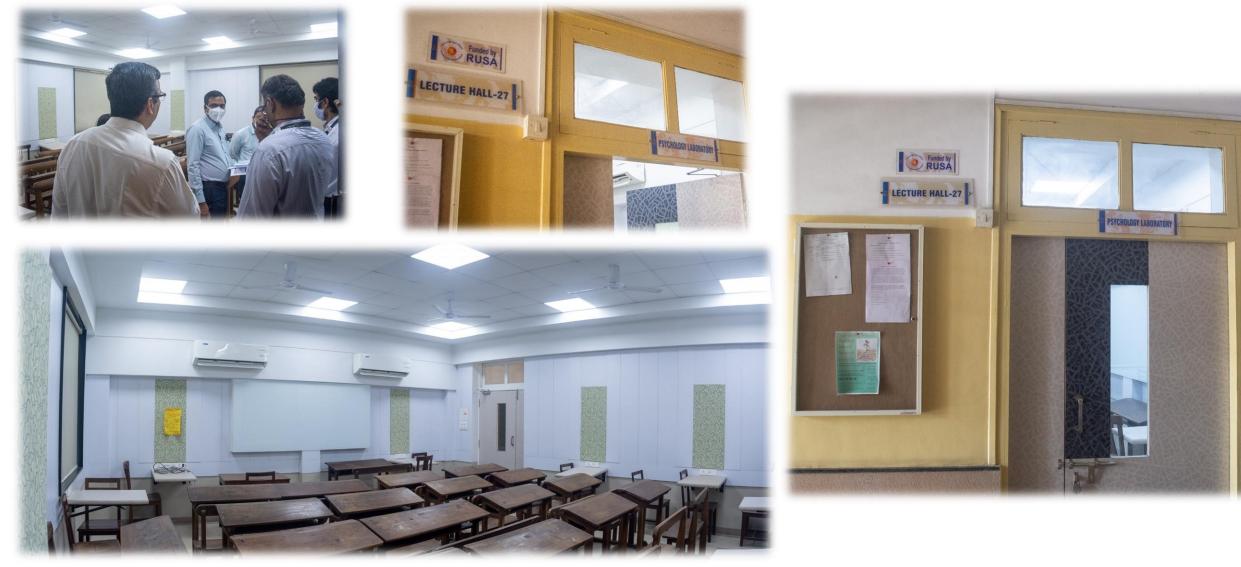

## **Bioanalytical Sciences Lab**











New Auditorium





Boys Toilet – Ground Floor



Boys Toilet – First Floor



Boys Toilet – Fourth Floor



Boys Toilet – Ground Floor



Girls Toilet – Ground Floor



Girls Toilet – Ground Floor

Upgradation of Toilets (Boys & Girls)













Academic Staff Center











## Upgradation of Laboratories – Microbiology











Upgradation of Laboratories – Biotechnology









Upgradation of Laboratories – Physics







## Upgradation of Laboratories – Psychology











## Upgradation of Laboratories – Tally



















Renovation of Labs – Computer Science & Information Technology





























Entrepreneurship & Skill Hub (Nirmittee Kendra)