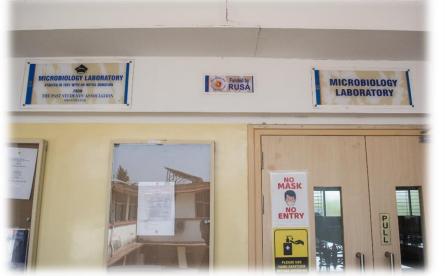

## Upgradation of Laboratories – Microbiology

Upgradation of Laboratories – Biotechnology

Upgradation of Laboratories – Physics