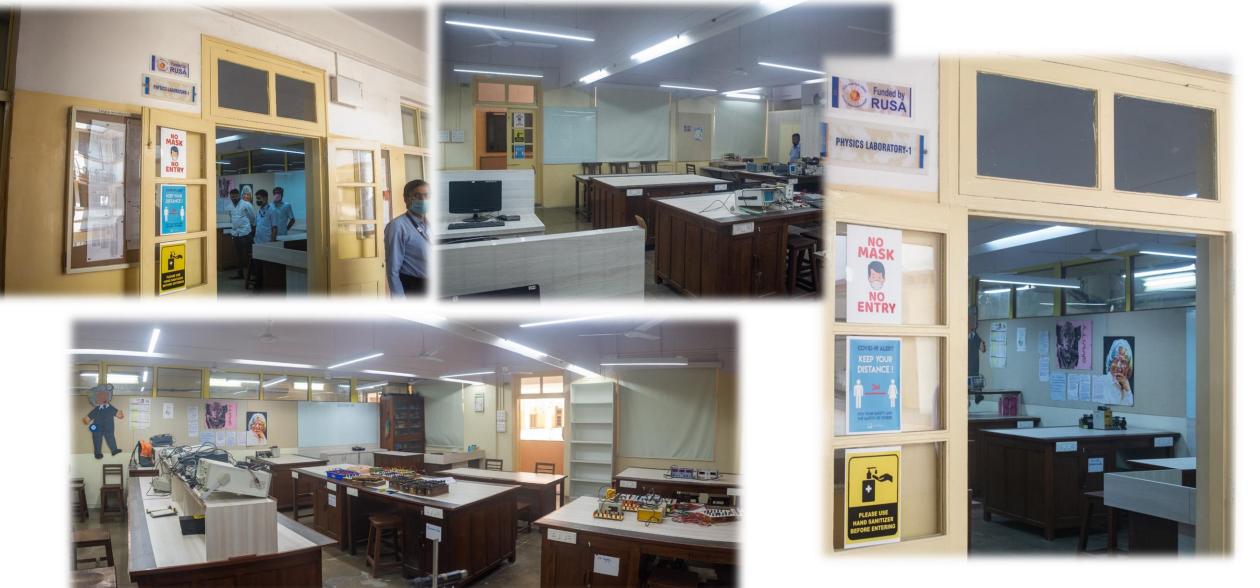

## Upgradation of Laboratories – Microbiology

Upgradation of Laboratories – Biotechnology

Upgradation of Laboratories – Physics