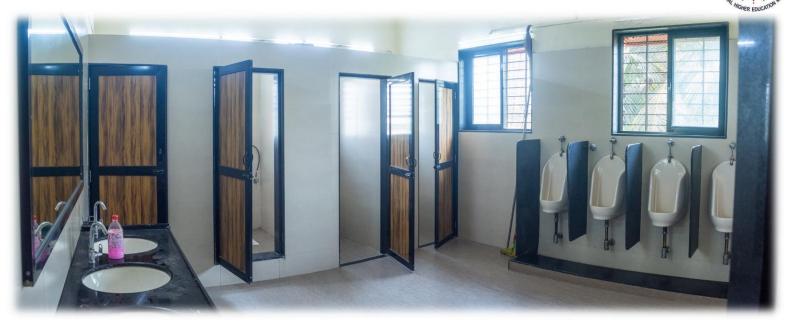

## **Bioanalytical Sciences Lab**

New Auditorium

Boys Toilet – Ground Floor

Boys Toilet – First Floor

Boys Toilet – Fourth Floor

Boys Toilet – Ground Floor

Girls Toilet – Ground Floor

Girls Toilet – Ground Floor

Upgradation of Toilets (Boys & Girls)

Academic Staff Center