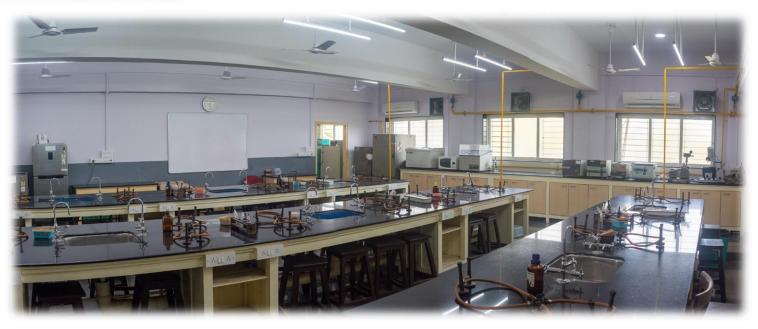

## Upgradation of Laboratories – Microbiology

Upgradation of Laboratories – Biotechnology

Upgradation of Laboratories – Physics