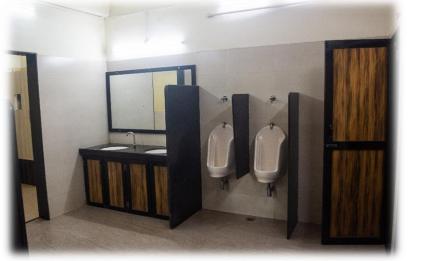

## **Bioanalytical Sciences Lab**

New Auditorium

Boys Toilet – Ground Floor

Boys Toilet – First Floor

Boys Toilet – Fourth Floor

Boys Toilet – Ground Floor

Girls Toilet – Ground Floor

Girls Toilet – Ground Floor

Upgradation of Toilets (Boys & Girls)

Academic Staff Center